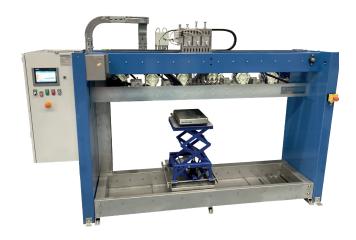

## **GemiTint ED**

Gravimetric Easy Dispensing machine

## **TYPICAL FEATURES**

- Automatic or semi-automatic dispensing of recipes.
- Standard suitable for dispensing up to 20 components.
- Manual or automatic valve/scale positioning.
- HMI terminal with database for limited storage of simplified recipes.
- Product feed by means of gravity, electric/ pneumatic pumps or based on tank overpressure.

- Recipe dispensing or single ingredient filling with self-learning parameters (e.g. coarse and fine flow shutoff points, weighing tolerance, etc.).
- Weighing scale (accuracy up to 0,1 gr. depending on the scale) is height adjustable to enable dispensing in containers of different sizes.
- Non explosion proof as well as explosion proof executed.