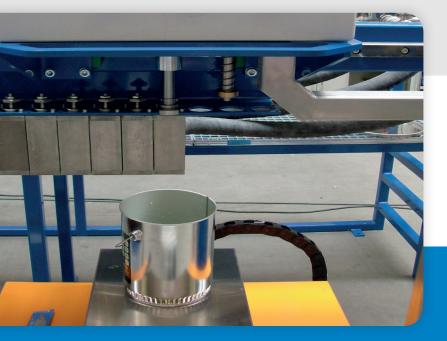

## **TYPICAL FEATURES**

- Automatic or semi-automatic dispensing of recipes.
- Standard suitable for dispensing up to 20 components.
- Manual or automatic valve/scale positioning.
- HMI terminal with database for limited storage of simplified recipes.
- Product feed by means of gravity, electric/ pneumatic pumps or based on tank overpressure.

- Recipe dispensing or single ingredient filling with self-learning parameters (e.g. coarse and fine flow shutoff points, weighing tolerance, etc.).
- Weighing scale (accuracy up to 0,1 gr. depending on the scale) is height adjustable to enable dispensing in containers of different sizes.
- Non explosion proof as well as explosion proof executed.