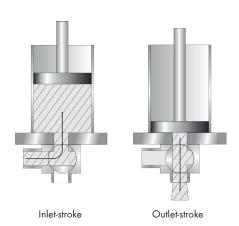

# VOLUMETRIC FILLING METHOD

The filling machines are based on a vertical placed self-priming dosage cylinder. A piston is verticaly moving inside a cylinder.

The stroke length and the diameter of the piston determine the fill volume. With a multiple stroke counter, larger fill volumes can be realised.