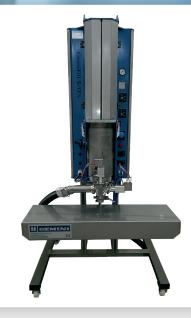

## **GemiFill S**

Semi-automatic volumetric filling machine

### **OPTIONAL SET-UP**

The GemiFill S filling machine can be extended with the following options:

- Feed- and discharge roll conveyor.
- Sub-level filling lance.
- Lid closing device.
- Screw cap closer.
- Multiple stroke counter.
- Stepless volume adjustment.