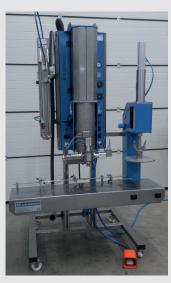

GemiFill S with sub-level filling lance and lid crimper.

GemiFill S with sub-level filling lance and lid presser.