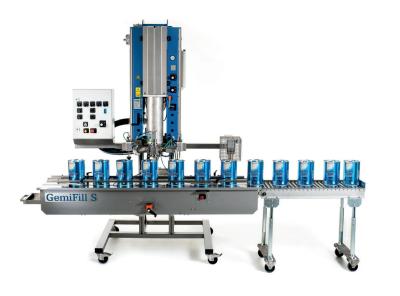

## **GemiFill S**

Semi-automatic volumetric filling machine

### TYPICAL FEATURES

- Solid construction and easy to operate.
- High accuracy and reproducibility.
- Fully pneumatic operated (explosion proof in accordance with ATEX).
- Self-priming, filling directly out of a drum, tote or product hopper.

- Fast change to a different fill volume by means of 7 pre-set volumes.
- Easy to clean by means of an automatic rinse cycle and removeable filling cylinder.
- Movable frame with height adjustable working table executed in stainless steel.
- Easy to expand with feed- and discharge roll conveyor, sub-level filling lance, lid closer (pressing/crimping) or screw cap closer.