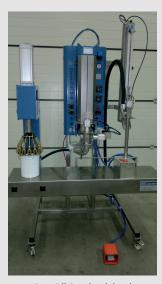

GemiFill S with sub-level filling lance and lid crimper.

GemiFill S with sub-level filling lance and lid presser.