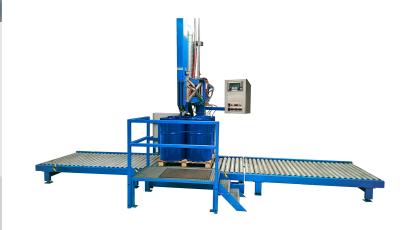

**Drum & IBC filling machine** 

## **TYPICAL FEATURES**

- Filling into 25 ltr. (jerry)cans, 200 ltr. drums and/or 1.000 ltr. IBC containers.
- Filling by means of a pneumatic or electric pump (frequency controlled).
- Filling directly on a floor scale or by means of a scale integrated in a roll conveyor system (driven or non-driven).

- Simple to operate batch controller (with selflearning parameters).
- Movable filling valve / diving nozzle for positioning above the bunghole of the drum. This enables filling directly on the pallet to avoid handling of heavy loads.
- Suitable for non-foaming (top fill) & foaming (bottom fill) products.
- Non-explosion proof or explosion proof in accordance with ATEX.