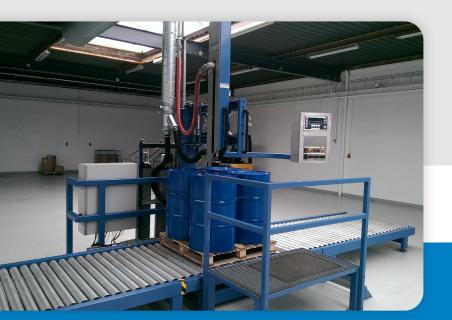

**Drum & IBC filling machine** 

## **TYPICAL FEATURES**

- Filling into 25 ltr. (jerry)cans, 200 ltr. drums and/or 1.000 ltr. IBC containers.
- Filling by means of a pneumatic or electric pump (frequency controlled).
- Filling directly on a floor scale or by means of a scale integrated in a roll conveyor system (driven or non-driven).

- Simple to operate batch controller (with selflearning parameters).
- Movable filling valve / diving nozzle for positioning above the bunghole of the drum. This enables filling directly on the pallet to avoid handling of heavy loads.
- Suitable for non-foaming (top fill) & foaming (bottom fill) products.
- Non-explosion proof or explosion proof in accordance with ATEX.