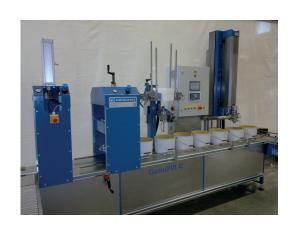

## **GemiFill C**

Fully automatic volumetric filling machine

- Fully pneumatic operated (explosion-proof in accordance with ATEX).
- Self-priming and filling directly out of a drum/barrel or moveable vessel.
- Suitable for plastic and metal containers up to 20 ltr. (larger volumes upon request).
- Easy to clean by means of a removable filling cylinder and/or an automatic rinse cycle.

- Transport system with sinus curved drive (= slow start, fast transport).
- Volumetric filling with S-2½ / S-7½ / S-12½ or S-20 filling machine. (For detailed information: see the GemiFill S-model brochure).
- Quick width-adjustment (stepless) of the whole line.
- Easy to operate and very short installation/start-up time.