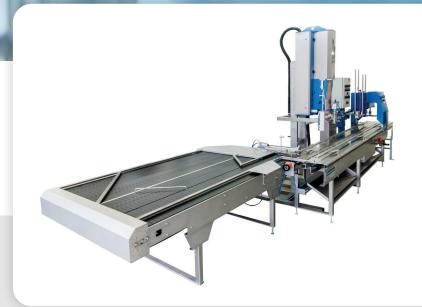

## **GemiFill C**

Fully automatic volumetric filling machine

- Fully pneumatic operated (explosion-proof in accordance with ATEX).
- Self-priming and filling directly out of a drum/barrel or moveable vessel.
- Suitable for plastic and metal containers up to 20 ltr. (larger volumes upon request).
- Easy to clean by means of a removable filling cylinder and/or an automatic rinse cycle.

- Transport system with sinus curved drive (= slow start, fast transport).
- Volumetric filling with S-2½ / S-7½ / S-12½ or S-20 filling machine. (For detailed information: see the GemiFill S-model brochure).
- Quick width-adjustment (stepless) of the whole line.
- Easy to operate and very short installation/start-up time.

### **TECHNICAL SPECIFICATIONS**

Infeed conveyor: Dimensions: 2.000 x 560 x 750 mm (LxWxH).

Other dimensions upon request.

Transport system: Dimensions:  $4.000 \times 560 \times 750$  mm (L x W x H). Materials of construction: Wetted parts made of stainless steel and PTFE.