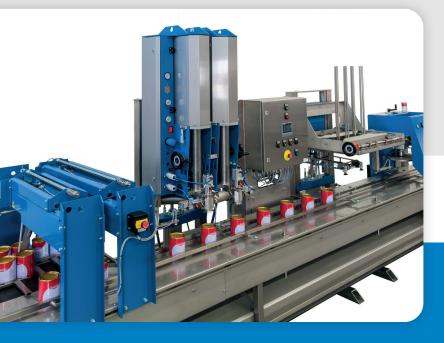

## **GemiFill C**

Fully automatic volumetric filling machine

- Fully pneumatic operated (explosion-proof in accordance with ATEX).
- Self-priming and filling directly out of a drum/barrel or moveable vessel.
- Suitable for plastic and metal containers up to 20 ltr. (larger volumes upon request).
- Easy to clean by means of a removable filling cylinder and/or an automatic rinse cycle.

- Transport system with sinus curved drive (= slow start, fast transport).
- Volumetric filling with S-2½ / S-7½ / S-12½ or S-20 filling machine. (For detailed information: see the GemiFill S-model brochure).
- Quick width-adjustment (stepless) of the whole line.
- Easy to operate and very short installation/start-up time.

### **OPTIONAL SET-UP**

The GemiFill C filling machine can be extended with the following options:

- Infeed conveyor/table.
- Lid placing device.
- Discharge roll conveyor.
- Check weigher.
- Hopper with maximum level control.
- Pump with (self-cleaning) filter.
- Multi-head filling possible.
- Partially PLC controlled.