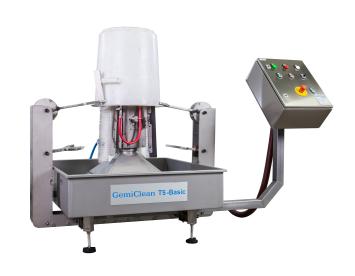

## **GemiClean TS**

**Tub Scraping machine** 

- Tub scraper for tubs (PE).
- Tub dimensions: Ø827 / 670 mm x 800 mm (approx. 300 ltr.) Note: Upon request also available for other tub dimensions.
- Reliable and proven design.
- Fixation of the tub by clamping device.

- Inside cleaning by means of rotating scraper blades, brushes and spray nozzle system.
- Suitable for cleaning with different solvents like Shellsol/White Spirit.

## **OPTIONAL**

- Undiluted separation up to 6 different PVC return pastes.
- Automatic infeed- and outfeed roller track.
- Atex Zone II 3G execution.