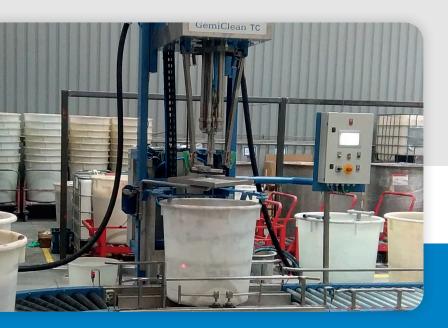

## **GemiClean TS**

**Tub Scraping machine** 

- Tub scraper for tubs (PE).
- Tub dimensions: Ø827 / 670 mm x 800 mm (approx. 300 ltr.) Note: Upon request also available for other tub dimensions.
- Reliable and proven design.
- Fixation of the tub by clamping device.

- Inside cleaning by means of rotating scraper blades, brushes and spray nozzle system.
- Suitable for cleaning with different solvents like Shellsol/White Spirit.

## **OPTIONAL**

- Undiluted separation up to 6 different PVC return pastes.
- Automatic infeed- and outfeed roller track.
- Atex Zone II 3G execution.