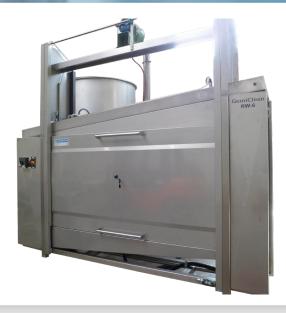

## **GemiClean RW**

**Squeegee Washing machine** 

## **TYPICAL FEATURES**

- Squeegee dimensions: Length up to 2.270 mm. Outside diameter: 54 mm. Note: Upon request also available for other squeegee dimensions.
- Squeegee position: Slightly sloped towards outlet side.
- Squeegee quantity per washing: 6 pieces incl. paint tray.
- Available for water- or plastisol based application.

- Cleaning liquid: Water or solvent.
- Cleaning inside: Flushing with cleaning liquid. Cleaning outside: With spray nozzle system.
- Washing cycle: Free adjustable.
- Drying cycle: Separate with compressed air system.
- Lifting door with release washing program and exhaust air. Door provided with fall protection.
- Washing cabinet provided with connection to exhaust air system. Optional available with separation filter and exhaust ventilator.
- Optional with sedimentation system.
- Optional in ATEX Zone II 3G execution.