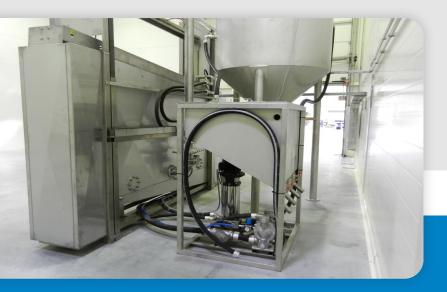

- Cleaning liquid: Water or solvent.
- Cleaning inside: Flushing with cleaning liquid. Cleaning outside: With spray nozzle system.
- Washing cycle: Free adjustable.
- Drying cycle: Separate with compressed air system.
- Lifting door with release washing program and exhaust air. Door provided with fall protection.
- Washing cabinet provided with connection to exhaust air system. Optional available with separation filter and exhaust ventilator.
- Optional with sedimentation system.
- Optional in ATEX Zone II 3G execution.