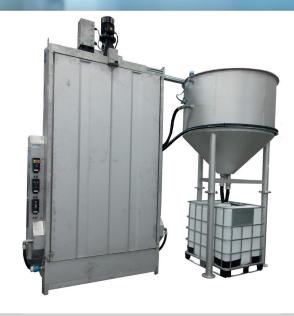

## **GemiClean CW**

Screen & Squeegee Combi Washing machine

## **TYPICAL FEATURES**

- Washing of 2 screens & 2 squeegees simultaneously.
- Rotary screen dimensions: Repeats 537, 640 and 914 mm. Length up to 1.500 mm.
  Squeegee dimensions: Length up to 2.270 mm.
  Note: Upon request also available for other screen/squeegee dimensions.
- Vertical pulsating movement for optimum cleaning results.

- Easy loading/unloading due to hinged door construction.
- Adjustable cleaning pressure for both screen & squeegee.
- Cleaning of inside and outside with spray nozzle system.
- Cleaning liquid: Water or solvent.
- Free adjustable cleaning cycles.
- Door with release of washing program and exhaust air system.
- Washing cabinet provided with air/fluid mechanical separation system and connection to exhaust air system.
- Optional with sedimentation system.
- Optional in ATEX Zone II 3G execution.