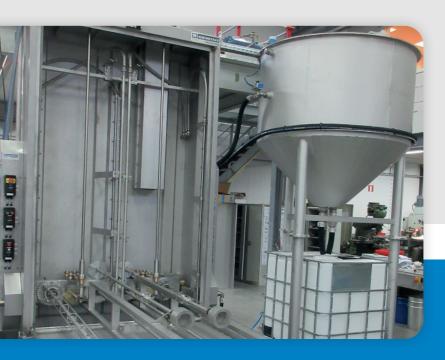

## **GemiClean CW**

Screen & Squeegee Combi Washing machine

## **TYPICAL FEATURES**

- Washing of 2 screens & 2 squeegees simultaneously.
- Rotary screen dimensions: Repeats 537, 640 and 914 mm. Length up to 1.500 mm.
  Squeegee dimensions: Length up to 2.270 mm.
  Note: Upon request also available for other screen/squeegee dimensions.
- Vertical pulsating movement for optimum cleaning results.

- Easy loading/unloading due to hinged door construction.
- Adjustable cleaning pressure for both screen & squeegee.
- Cleaning of inside and outside with spray nozzle system.
- Cleaning liquid: Water or solvent.
- Free adjustable cleaning cycles.
- Door with release of washing program and exhaust air system.
- Washing cabinet provided with air/fluid mechanical separation system and connection to exhaust air system.
- Optional with sedimentation system.
- Optional in ATEX Zone II 3G execution.