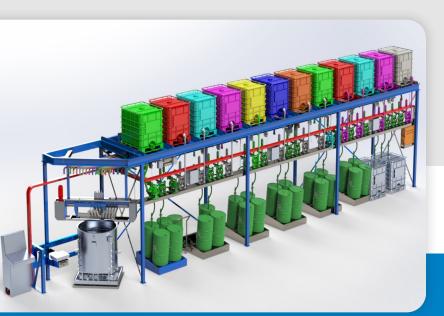

# **FlexoKing FT**

Gravimetric Flexible Tank dispensing machine

## **TYPICAL FEATURES**

- Standard suitable for dispensing up to 40 base materials and/or colorants.
- Dispensing head easy expandable.
- Dispensing out of drums, IBC containers and/or from fixed tanks.
- Suitable for batch dispensing as well as in-can tinting.

- Floor weighing scale and/or weighing scale integrated in a roll conveyor or swing arm construction.
- Special dispensing head construction makes it possible to dispense in containers with a small diameter.
- Integrated in an existing tank park and/or in combination with a drum storage system for e.g. 200 ltr. drums/barrels that have to be exchanged when empty.

### **STANDARD SET-UP**

Dispensing sytem with floor weighing scale and/or scale integrated in roll conveyor or swing arm construction. Dispensing system non-explosion proof.

# **OPTIONAL SET-UP**

Due to the modular design, the installation can be extended with several options:

- Height adjustable dispensing head.
- Heatable products storage including piping and hoses.
- Explosion proof in accordance with ATEX.
- Automatic valve head cleaning device.
- Interface with all (common) color computer systems and/or host networks.
- Pump electric- or pneumatic operated.
- Connection to an (existing) tank park.
- Drum storage system consisting of:
  - Lids with suction pipes, recirculation connections and vents.
  - Frame for pumps.