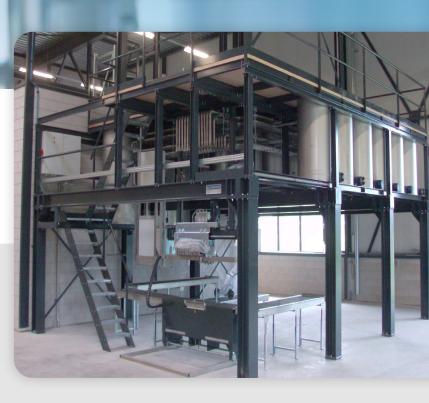

# **FlexoKing FT**

Gravimetric Flexible Tank dispensing machine

### **STANDARD SET-UP**

Dispensing sytem with floor weighing scale and/or scale integrated in roll conveyor or swing arm construction. Dispensing system non-explosion proof.