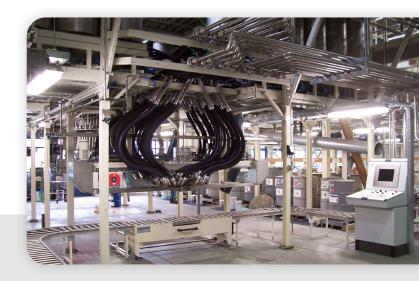

## **TYPICAL FEATURES**

- Standard suitable for dispensing up to 40 base materials and/or colorants.
- Dispensing head easy expandable.
- Dispensing out of drums, IBC containers and/or from fixed tanks.
- Suitable for batch dispensing as well as in-can tinting.

- Floor weighing scale and/or weighing scale integrated in a roll conveyor or swing arm construction.
- Special dispensing head construction makes it possible to dispense in containers with a small diameter.
- Integrated in an existing tank park and/or in combination with a drum storage system for e.g. 200 ltr. drums/barrels that have to be exchanged when empty.