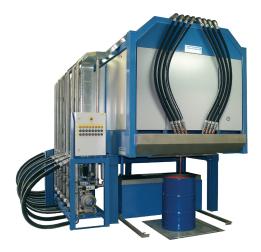

# **ColorKing RT**

Gravimetric Rotating Tank dispensing machine

# **ColorKing RT-300**

Up to 28 components in storage tanks of 50 ltr. - 300 ltr. (13 - 80 gallon). Optional with 10 external base material valves.

# **ColorKing RT-60**

Up to 56 components in storage tanks of 30 ltr. - 60 ltr. (8 - 16 gallon). Optional with 10 external base material valves.