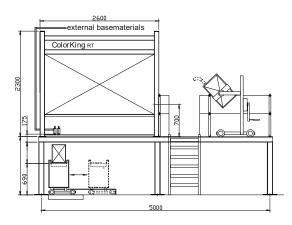

#### **TECHNICAL SPECIFICATIONS**

|                                |                                                                                | -                                       |
|--------------------------------|--------------------------------------------------------------------------------|-----------------------------------------|
| Dimensions :                   | RT-300: 2.600 x 2.200 x 2.300 mm (WxDxH).                                      |                                         |
|                                | RT-60: 1.500 x 2.200 x 2.300 mm (WxDxH).                                       |                                         |
| Materials of construction :    | All wetted parts made of stainless steel and PTFE. Frame in coated mild steel. |                                         |
|                                |                                                                                |                                         |
| Number of tanks :              | RT-300:                                                                        | up to 28.                               |
|                                | RT-60:                                                                         | up to 56.                               |
| Tank content :                 | RT-300:                                                                        | 50 - 300 ltr. (13 - 80 US gallon) each. |
|                                | RT-60:                                                                         | 30 - 60 ltr. (8 - 16 US gallon) each.   |
| Method of dispensing :         | Gravimetrical.                                                                 |                                         |
| Dispensing weight & accuracy : | Standard 60 kg. / 0,1 gr. and/or 600 kg. / 1 gr.                               |                                         |
| Dispensing capacity :          | Depending on final execution and product viscosity.                            |                                         |
| Operation :                    | PC operated (Windows based).                                                   |                                         |
|                                |                                                                                |                                         |