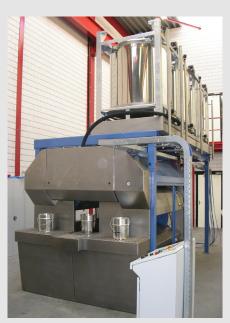

## **ELEVATED SET-UP COLORKING RT-300**

Suitable for batch dispensing as well in-can tinting. Additional with automatic container step-conveyor including lid placing, lid closing and can shaking system.

Elevated set-up in-can tinting.

Elevated set-up batch dispensing.

Non-elevated set-up for in-can tinting only.