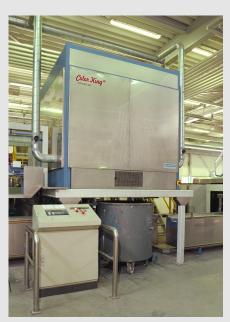

# **ColorKing RT**

Gravimetric Rotating Tank dispensing machine

### **TYPICAL FEATURES**

- No pumps: Dispensing means by overpressure e.g. nitrogen.
- No agitators: Due to rotating tank movement, no agitators are required.
- No piping: Dispensing valves are directly mounted to the tanks.
- Automatic valve cleaning after each dispense.
- Suitable for integration into an automatic production line.

# **ColorKing RT-300**

Up to 28 components in storage tanks of 50 ltr. - 300 ltr. (13 - 80 gallon). Optional with 10 external base material valves.

# **ColorKing RT-60**

Up to 56 components in storage tanks of 30 ltr. - 60 ltr. (8 - 16 gallon). Optional with 10 external base material valves.