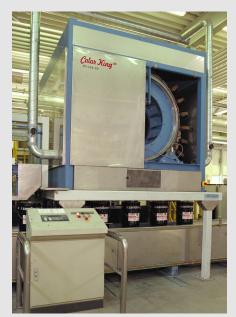

# **ColorKing RT**

Gravimetric Rotating Tank dispensing machine

# **ColorKing RT-300**

Up to 28 components in storage tanks of 50 ltr. - 300 ltr. (13 - 80 gallon). Optional with 10 external base material valves.

# **ColorKing RT-60**

Up to 56 components in storage tanks of 30 ltr. - 60 ltr. (8 - 16 gallon). Optional with 10 external base material valves.