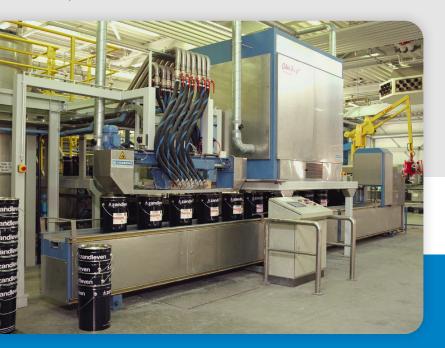

## **ELEVATED SET-UP COLORKING RT-300**

Suitable for batch dispensing as well in-can tinting. Additional with automatic container step-conveyor including lid placing, lid closing and can shaking system.

Elevated set-up in-can tinting.

Elevated set-up batch dispensing.

Non-elevated set-up for in-can tinting only.